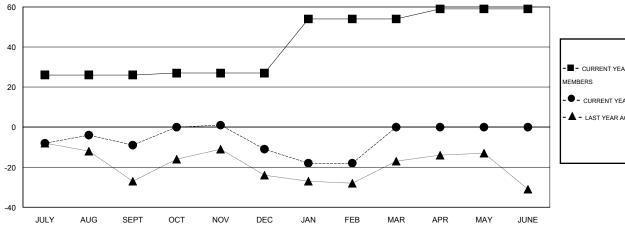

## GOALS AND ACTUAL NEW CLUBS CUMULATIVE

| -■-  | CURRENT YEAR GOALS FOR NEV | N |
|------|----------------------------|---|
| мемв | ERS                        |   |

CURRENT YEAR ACTUAL MEMBERS

- LAST YEAR ACTUAL MEMBERS