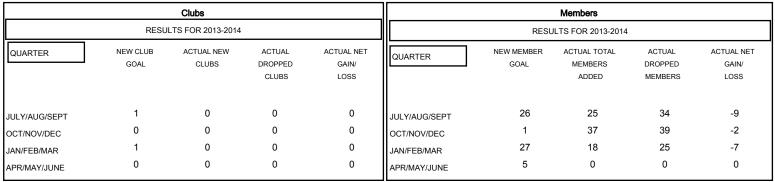

| DROPPED CLUBS: 0 |    |
|------------------|----|
| DROPPED MEMBERS  |    |
| DECEASED         | 19 |
| CLUB CANCELLED   | 0  |
| OTHER            | 79 |
| TOTAL            | 98 |

| 24 CLUBS OF 34 ADDED 1 OR MORE<br>NEW MEMBERS | GENDER DISTRIB  MALE  FEMALE          | UTION<br>903 (70.66%)<br>375 (29.34%) |            |
|-----------------------------------------------|---------------------------------------|---------------------------------------|------------|
| CLICK HERE FOR HEALTH ASSESSMENT DATA         | FAMILY UNIT MEMBERS HEAD OF HOUSEHOLD |                                       | 300<br>147 |